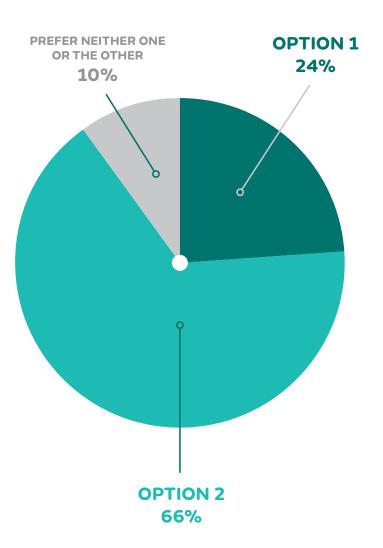

There were 7,130 respondents to the survey and the results were:

Specifically, 24% of respondents preferred Option 1, 66% preferred Option 2, while 10% preferred neither one or the other. In terms of the breakdown of respondents, 71% were men and 29% were women, while 69% (4,899) of respondents played in Inter-Club competitions. These results were presented at the AGMs of both the GUI & ILGU.